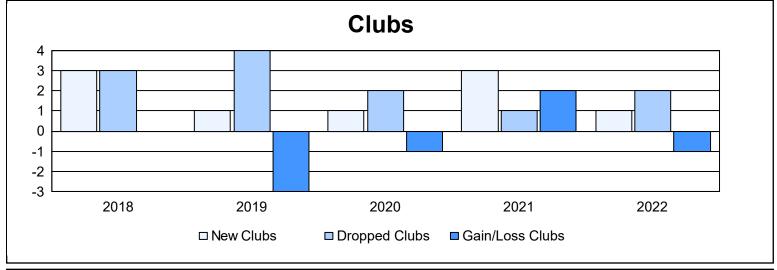

District 4 C3

As of June 2022 Cumulative

| Year      | New<br>Clubs | Dropped<br>Clubs | Gain/<br>Loss<br>Clubs | New<br>Members | Charter<br>Members | Reinstate<br>Members | Transfer<br>Members | Total<br>Member<br>Added | Total<br>Members<br>Dropped | Gain/<br>Loss<br>Members |
|-----------|--------------|------------------|------------------------|----------------|--------------------|----------------------|---------------------|--------------------------|-----------------------------|--------------------------|
| 2017-2018 | 3            | 3                | 0                      | 147            | 78                 | 18                   | 20                  | 263                      | 350                         | -87                      |
| 2018-2019 | 1            | 4                | -3                     | 86             | 21                 | 19                   | 13                  | 139                      | 239                         | -100                     |
| 2019-2020 | 1            | 2                | -1                     | 87             | 41                 | 13                   | 24                  | 165                      | 205                         | -40                      |
| 2020-2021 | 3            | 1                | 2                      | 104            | 86                 | 6                    | 5                   | 201                      | 126                         | 75                       |
| 2021-2022 | 1            | 2                | -1                     | 110            | 41                 | 9                    | 13                  | 173                      | 239                         | -66                      |
| Average   | 2            | 2                | -1                     | 107            | 53                 | 13                   | 15                  | 188                      | 232                         | -44                      |