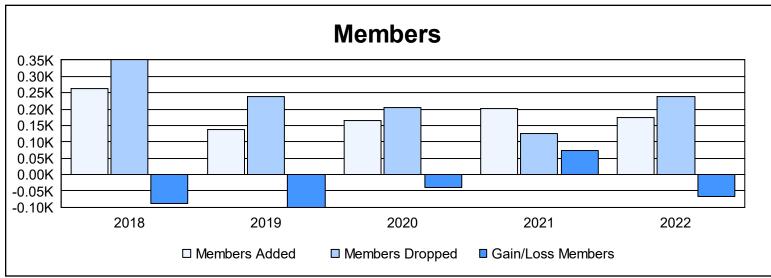

District 4 C3

As of June 2022 Cumulative

| Year      | New<br>Clubs | Dropped<br>Clubs | Gain/<br>Loss<br>Clubs | New<br>Members | Charter<br>Members | Reinstate<br>Members | Transfer<br>Members | Total<br>Member<br>Added | Total<br>Members<br>Dropped | Gain/<br>Loss<br>Members |
|-----------|--------------|------------------|------------------------|----------------|--------------------|----------------------|---------------------|--------------------------|-----------------------------|--------------------------|
| 2017-2018 | 3            | 3                | 0                      | 147            | 78                 | 18                   | 20                  | 263                      | 350                         | -87                      |
| 2018-2019 | 1            | 4                | -3                     | 86             | 21                 | 19                   | 13                  | 139                      | 239                         | -100                     |
| 2019-2020 | 1            | 2                | -1                     | 87             | 41                 | 13                   | 24                  | 165                      | 205                         | -40                      |
| 2020-2021 | 3            | 1                | 2                      | 104            | 86                 | 6                    | 5                   | 201                      | 126                         | 75                       |
| 2021-2022 | 1            | 2                | -1                     | 110            | 41                 | 9                    | 13                  | 173                      | 239                         | -66                      |
| Average   | 2            | 2                | -1                     | 107            | 53                 | 13                   | 15                  | 188                      | 232                         | -44                      |